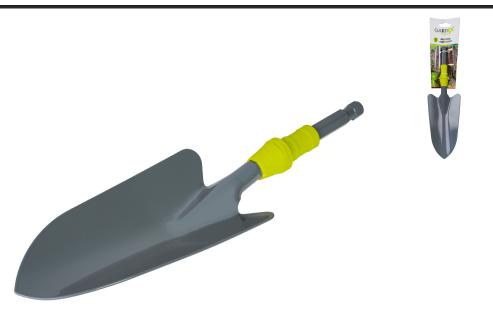

## Wide Trowel SMART CONNECT GX

Art. number: **407019** Barcode: **3800972035911** 

The Wide Shovel SMART
CONNECT GX is an extremely
convenient and functional
gardening tool
It is designed for versatile

garden work, making it ideal for planting, transplanting, soil transfer, and other light agricultural tasks

 This shovel is part of GardeX's modular Smart
Connect system, which allows connection to universal handles for maximum convenience and flexibility