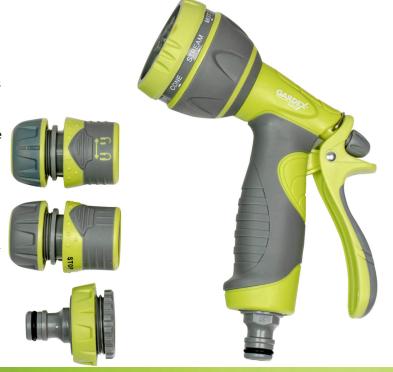

## Spray gun CULTURE with connectors GX

Art. number: 405104

Barcode: **3800972030923** 

✓ The "CULTURE" watering gun with Gardex connectors is ideal for use in the garden

- ✓ It is equipped with highquality connectors that ensure a strong and secure attachment to the hose
- ✓ The gun has different spray modes, making it suitable for different needs and plants
- ✓ It is convenient to use and it is easy to control the flow of water
- ✓ 8 modes of operation

| TECHNICAL FEATURES   |              |                       |  |  |  |
|----------------------|--------------|-----------------------|--|--|--|
| Parameter            | Measure Unit | Value                 |  |  |  |
| Number of parts      |              | 4                     |  |  |  |
| Material             |              | TPR,ABS               |  |  |  |
| Screw size           |              | 1/2"                  |  |  |  |
| Dispersion functions |              | 8                     |  |  |  |
| Connection type      |              | Quick connection Inch |  |  |  |