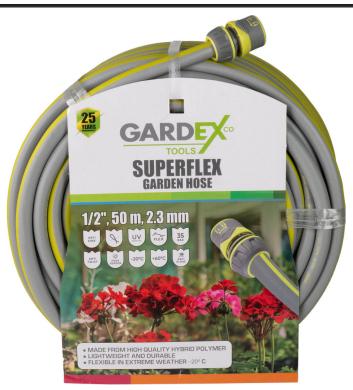

## Garden hose SUPERFLEX 1/2", 50m, 2.3mm GX

Art. number: **404902**Barcode: **3800972029798** 

- ✓ "SuperFlex" defies conventional PVC hoses with its hybridized polymer material. It thrives in temperatures from -20 °C to +60 °C
- ✓ High Pressure, No
  Compromise: With a
  maximum pressure of 35 bars
  "SuperFlex" delivers
  consistent water flow without
  kinks
- ✓ Say goodbye to twists and tangles— The "SuperFlex" hose remains smooth and flexible
- ✓ Each set comes with two "Gardex" connectors, featuring a locking function, 1 of which with an aqua stop function for convenience

| TECHNICAL FEATURES |              |       |
|--------------------|--------------|-------|
| Parameter          | Measure Unit | Value |
| Hose length (m)    | m            | 50    |
| Hose diameter (")  |              | 1/2   |