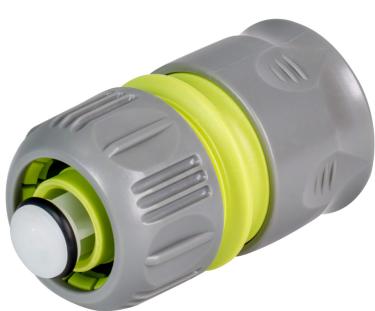

## Hose connector 1" with aqua stop STRONG GX

Art. number: **404310**Barcode: **3800972030916** 

✓ Gardex's "STRONG" hose connector size 1" is equipped with a stopper that ensures a strong and secure connection of the hose to the water source, thus preventing water leakage and loss of pressure ✓ The structure of the connector is shock and weather resistant, making it suitable for outdoor use ✓ Easy to assemble and disassemble, requiring no special tools or skills

| TECHNICAL FEATURES |              |                       |  |  |
|--------------------|--------------|-----------------------|--|--|
| Parameter          | Measure Unit | Value                 |  |  |
| Number of parts    |              | 1                     |  |  |
| Material           |              | TPR,ABS               |  |  |
| Connection type    |              | Quick connection,Inch |  |  |