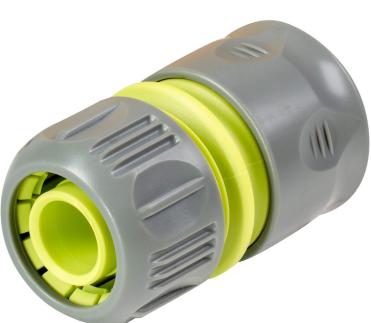

## **Hose connector 1" STRONG GX**

Art. number: 404309

Barcode: **3800972030909** 

✓ The Gardex "STRONG" hose connector is made of high quality and durable material ✓ This connector provides a strong and reliable connection between the hose and the other components of the system, preventing water leakage and loss of pressure ✓ The structure of the connector is shock and weather resistant, making it suitable for outdoor use ✓ Easy to assemble and disassemble, requiring no special tools or skills

| TECHNICAL FEATURES |              |                       |  |  |
|--------------------|--------------|-----------------------|--|--|
| Parameter          | Measure Unit | Value                 |  |  |
| Number of parts    |              | 1                     |  |  |
| Material           |              | TPR,ABS               |  |  |
| Screw size         |              | 1"                    |  |  |
| Connection type    |              | Quick connection,Inch |  |  |