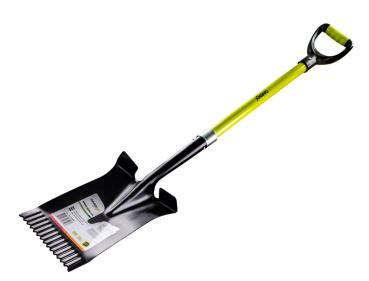

## Square shovel LUXE GX

Art. number: **403807** Barcode: **3800972031036** 

 ✓ "Gardex" shovels feature a reinforced working part (1.8 mm) made of high grade
50Mn steel

✓ They are extra sharpened, with a wavy blade and a wide pedal for easier driving into hard ground

 The reinforced handle made of thick-walled fiberglass is an optimal combination of strength and lightness

| TECHNICAL FEATURES   |              |            |
|----------------------|--------------|------------|
| Parameter            | Measure Unit | Value      |
| Warranty (years)     | years        | 25         |
| Handle diameter (mm) | mm           | 32         |
| Handle material      |              | Fiberglass |
| Overall length (mm)  | mm           | 1150       |
| Work depth (mm)      | mm           | 305        |
| Clearing width (mm)  | mm           | 175        |