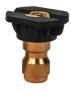

## Quick Release Nozzles 0° 15° 25° 40° 60° 5pcs. for RDP-HPC14

Art. number: 138129

Barcode: 3800972035966

✓ The set includes 5 different nozzles: Featuring spray angles of 0°, 15°, 25°, 40°, and 60°, providing various cleaning options depending on the task and surface ✓ Suitable for cleaning various surfaces such as cars, facades, patios, garden furniture, concrete slabs, and

✓ Specifically designed for the RDP-HPC14 pressure washer, these nozzles ensure optimal efficiency and safety during

use

| LOGISTICS INFORMATION |            |                           |            |                               |                |
|-----------------------|------------|---------------------------|------------|-------------------------------|----------------|
| Type of package       | Quantity   | Width<br>Length<br>Height | Volume     | Net<br>Brutto<br>Tara         | Barcode        |
| pieces                | 1 pieces   | 3 x 3 x 19.875 cm         | 0.00018 m3 | 0.0900 - 0.0931 - 0.0031 kg   | 3800972035966  |
| carton                | 100 pieces | 26.5 x 36 x 30 cm         | 0.02862 m3 | 14.9000 - 14.9000 - 0.0000 kg | 38009720359668 |