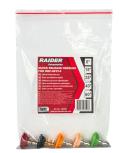

## Quick Release Nozzles 0° 15° 25° 40° 60° 5pcs. for RDP-HPC14

Art. number: 138129

Barcode: 3800972035966

✓ The set includes 5 different nozzles: Featuring spray angles of 0°, 15°, 25°, 40°, and 60°, providing various cleaning options depending on the task and surface ✓ Suitable for cleaning various surfaces such as cars, facades, patios, garden furniture, concrete slabs, and

✓ Specifically designed for the RDP-HPC14 pressure washer, these nozzles ensure optimal efficiency and safety during

use

| LOGISTICS INFORMATION |            |                           |            |                               |                |
|-----------------------|------------|---------------------------|------------|-------------------------------|----------------|
| Type of package       | Quantity   | Width<br>Length<br>Height | Volume     | Net<br>Brutto<br>Tara         | Barcode        |
| pieces                | 1 pieces   | 3 x 3 x 19.875 cm         | 0.00018 m3 | 0.0900 - 0.0931 - 0.0031 kg   | 3800972035966  |
| carton                | 100 pieces | 26.5 x 36 x 30 cm         | 0.02862 m3 | 14.9000 - 14.9000 - 0.0000 kg | 38009720359668 |