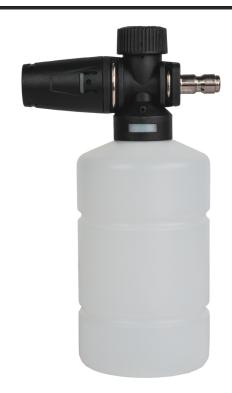

## **Detergent tank for High Pressure Cleaner RDP-HPC14**

Art. number: 138128

Barcode: **3800972035959** 

✓ Designed specifically for the RDP-HPC14 pressure washer, ensuring seamless connection and optimal performance ✓ Suitable for use with various types of cleaning detergents – for cars, facades, sidewalks, furniture, and more