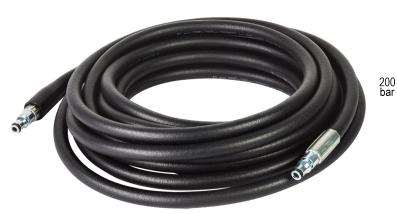

## Hose 8m 200bar for High Pressure Cleaner RDP-HPC14

## Art. number: **138126** Barcode: **3800972035935**

 ✓ Length: 8 meters – provides a wide working range, allowing easy access to hardto-reach areas

 Supports up to 200 bar, making it suitable for use with high-performance pressure washers like the RDP-HPC14
This hose is the perfect complement to the RDP-HPC14 pressure washer, ensuring better mobility and simplifying any cleaning task

## TECHNICAL FEATURES

| Parameter                      | Measure Unit | Value |
|--------------------------------|--------------|-------|
| Length (m)                     | m            | 8     |
| Maximum working pressure (bar) | bar          | 200   |