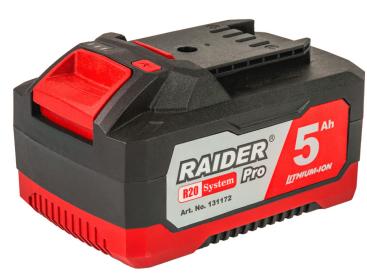

## R20 Battery 5Ah for series RDP-R20 System

Art. number: **131172** 

Barcode: 3800972034075

✓ Capacity: 5Ah – extends runtime, suitable for longer tasks without the need for frequent recharging.

- ✓ Protection and Durability: Built-in protection against overcharging, overheating, and short circuits, prolonging the battery's lifespan.
- ✓ Flexibility in Use: The battery powers various tools from the "R20" series, including screwdrivers, angle grinders, rotary hammers, and more.
- ✓ With the R20 Battery 20V 5Ah, you get a power source that combines performance and reliability

| TECHNICAL FEATURES       |              |        |
|--------------------------|--------------|--------|
| Parameter                | Measure Unit | Value  |
| Capacity (Ah)            | Ah           | 5      |
| Battery accumulator type |              | Li-lon |