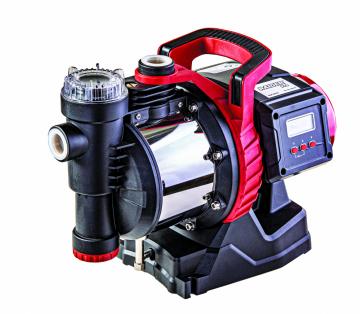

## Self-priming Pump 1100W 1"45m INOX water filter LCD RDP-WP45

Art. number: **070153** 

Barcode: **3800972015791** 

✓ Water filter✓ LCD display

✓ A self-priming pump in which the process of water entering and passing through the ejector creates a vacuum in the suction part, thus helping to fill the chamber more easily the first time the pump is started