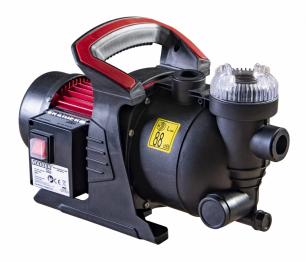

## Self-priming Pump 600W 1" 35m with water filter RDP-WP44

## Art. number: **070152** Barcode: **3800972015760**

 Handle for easy transportation
Water filter
A self-priming pump in which the process of water entering and passing through the ejector creates a vacuum

in the suction part, thus helping to fill the chamber more easily the first time the pump is started

| TECHNICAL FEATURES          |              |                          |  |  |  |
|-----------------------------|--------------|--------------------------|--|--|--|
| Parameter                   | Measure Unit | Value                    |  |  |  |
| Maximum delivery rate (l/h) | l/h          | 3000                     |  |  |  |
| Maximum suction depth (m)   | m            | 8                        |  |  |  |
| Maximum delivery height (m) | m            | 35                       |  |  |  |
| Rated input power (W)       | W            | 600                      |  |  |  |
| Rated voltage (V)           | V            | 230                      |  |  |  |
| Rated voltage type          |              | Corded - Electrical Grid |  |  |  |
| Drive shaft material        |              | Steel                    |  |  |  |
| Pump material               |              | Metal                    |  |  |  |
| Suction apature (")         |              | 1                        |  |  |  |