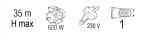

in the suction part, thus helping to fill the chamber more easily the first time the pump is started

| TECHNICAL FEATURES          |              |                          |  |  |  |
|-----------------------------|--------------|--------------------------|--|--|--|
| Parameter                   | Measure Unit | Value                    |  |  |  |
| Maximum delivery rate (l/h) | l/h          | 3000                     |  |  |  |
| Maximum suction depth (m)   | m            | 8                        |  |  |  |
| Maximum delivery height (m) | m            | 35                       |  |  |  |
| Rated input power (W)       | W            | 600                      |  |  |  |
| Rated voltage (V)           | V            | 230                      |  |  |  |
| Rated voltage type          |              | Corded - Electrical Grid |  |  |  |
| Drive shaft material        |              | Steel                    |  |  |  |
| Pump material               |              | Metal                    |  |  |  |
| Suction apature (")         |              | 1                        |  |  |  |