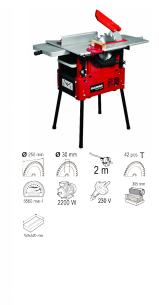

| Parameter                             | Measure Unit | Value                    |
|---------------------------------------|--------------|--------------------------|
| Number of knives                      |              | 2                        |
| Outer disc diameter (mm)              | mm           | 250                      |
| Inner disc diameter (mm)              | mm           | 30                       |
| Planer cutting depth (mm)             | mm           | 0 - 3.5                  |
| Cable length (m)                      | m            | 2                        |
| Disc teeth (pcs.)                     | pcs          | 42                       |
| Maximum cutting depth -90° / 90° (mm) | mm           | 85                       |
| Maximum no- load speed (min-1)        | min-1        | 5500                     |
| Rated input power (W)                 | W            | 2200                     |
| Rated voltage (V)                     | V            | 230                      |
| Size (mm)                             | mm           | 1000x480x480             |
| Rated voltage type                    |              | Corded - Electrical Grid |
| Planing width (mm)                    | mm           | 305                      |
| Material of the table                 |              | Metal                    |
| Support surface dimensions (mm)       | mm           | 750x520                  |
| Circular saw disc tilt (°)            | ٥            | 0-30                     |