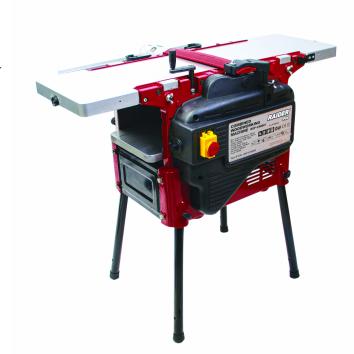

## Combined woodworking machine 2200W RDP-CWM01

Art. number: **059402** 

Barcode: **3800123158995** 

- ✓ Asynchronous electric motor
- ✓ Dust extraction hole
- ✓ Cut as a circular saw
- ✓ It renders as an abrypt
- ✓ Drill holes with a drill bit
- ✓ Carved with milling profiles
- It is rendered as a stichmusAdjusting the height of the
- Adjusting the height of the disc
- ✓ Linear for parallel cutting

| EQUIPMENT               |        |
|-------------------------|--------|
| Carbide Disc (42 teeth) | 1 pc.  |
| Disc Replacement Tool   | 1 pc.  |
| Push stick              | 1 pc.  |
| Blades                  | 2 pcs. |
| Chuck                   | 1 pc.  |
| Parallel guide          | 1 pc.  |