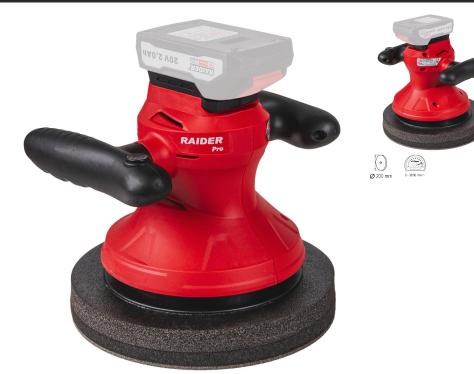

## R20 Polisher Ø200mm Solo RDP-YP20

Art. number: **041609** Barcode: **3800972032361** 

✓ R20 RDP-YP20 is a high quality and powerful tool designed for a variety of polishing and surface finishing tasks in the home, garage or workshop

✓ The polishing machine is equipped with a disc with a diameter of 200 mm, which provides a wide working area and allows fast and efficient polishing of large surfaces

 Easy and quick replacement of polishing discs

 The machine comes without battery and charger

## TECHNICAL FEATURES

| Parameter                      | Measure Unit | Value    |
|--------------------------------|--------------|----------|
| Disc diameter (mm)             | mm           | 200      |
| Maximum no- load speed (min-1) | min-1        | 0 - 3600 |
| Rated voltage type             |              | Battery  |