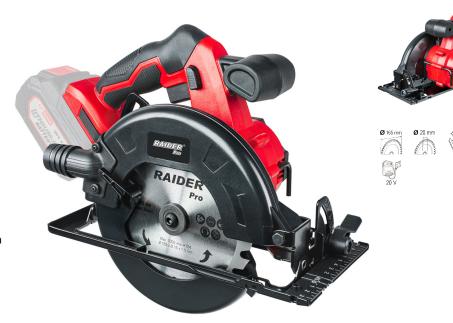

## R20 Cordless Circular Saw Ø165x20mm Solo RDP-YCS20

Art. number: **030248** 

Barcode: **3800972032347** 

✓ The RDP-YCS20 is a highperformance cordless tool designed for precise and fast cutting of various materials. Combining power, convenience and durability, this circular saw is suitable for both home users and professionals

- ✓ Ability to cut at an angle of up to 45 degrees
- ✓ The battery-powered design allows for cord-free operation, providing greater freedom of movement
- ✓ Suitable for cutting wooden boards, panels and other wooden materials, suitable for cutting thin metal sheets and profiles (with the appropriate disc for the selected material)
- ✓ The machine comes without battery and charger

| TECHNICAL FEATURES               |              |         |
|----------------------------------|--------------|---------|
| Parameter                        | Measure Unit | Value   |
| Outer disc diameter (mm)         | mm           | 165     |
| Inner disc diameter (mm)         | mm           | 20      |
| Swivel range (°)                 | o            | 0 - 45  |
| Laser                            |              | NO      |
| Maximum cutting depth @ 45° (mm) | mm           | 33      |
| Maximum cutting depth @ 90° (mm) | mm           | 45      |
| Maximum no- load speed (min-1)   | min-1        | 4000    |
| Rated voltage (V)                | V            | 20      |
| Rated voltage type               |              | Battery |