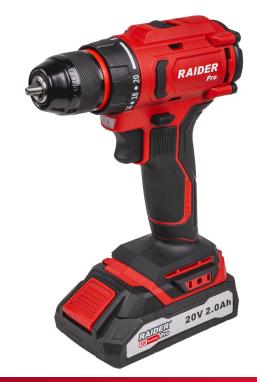

## R20 Brushless Drill 2 sp. 10mm 44Nm 2Ah RDP-PBCD20 Set

Art. number: **030231** 

Barcode: **3800972026858** 

✓ The RDP-PBCD20's brushless motor offers higher efficiency and longer life

- ✓ The compact design and the ergonomic handle with a soft coating provide maximum comfort and control during operation
- ✓ Two-stage gearbox that provides optimal speed and torque for various tasks
- ✓ 2Ah battery and fast charger
- ✓ Torque adjustment degrees: 20+1