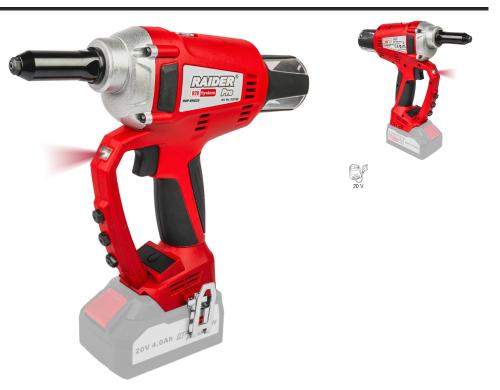

## R20 Brushless Blind Rivet Gun 20000N Case Solo RDP-BRG20

## Art. number: **030188** Barcode: **3800972032507**

 The RDP-BRG20 is a powerful brushless rivet gun that delivers a maximum pulling force of 20,000N, ensuring strong and reliable fastening of various materials
Brushless motor – enhanced durability, extended service life, and higher efficiency compared to traditional brushed models

 Cordless rivet gun – extremely convenient for mobile use in different environments

 ✓ 20,000N pulling force – guarantees strong and stable connections

 Compatible with a variety of rivets, making it a versatile choice for multiple applications
The tool is sold without a battery and charger