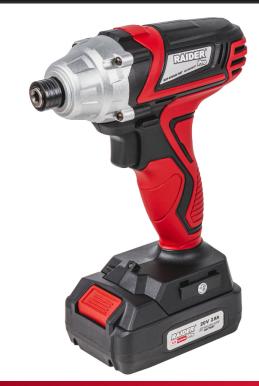

## R20 Cordless Hex Impact Driver 1/4" 140Nm 2Ah RDP-KHID20

Art. number: **030177** 

Barcode: **3800972030732** 

✓ The 1/4" Hex shank provides compatibility with a wide variety of bits and accessories, making it versatile and convenient to use ✓ The impact function of the screwdriver is ideal for working with hard materials, providing extra strength and efficiency when screwing ✓ Despite its high power, the tool is compact and light, making it comfortable for longterm use and easy to maneuver in tight spaces ✓ Built-in LED lighting