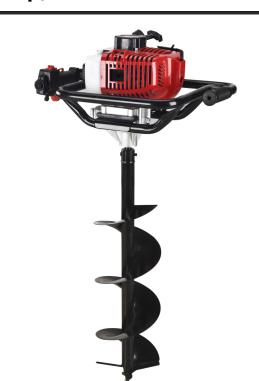

## Earth Auger 1.8kW (2.5hp) 52cc Ø150x820mm RD-EA03

Art. number: **095116** 

Barcode: **3800972036192** 

✓ Power: 1.8 kW (2.5 hp)
✓ The RD-EA03 is a highperformance earth auger
designed for efficient drilling
of holes in the ground
✓ The auger has a diameter of
Ø150 mm, making it suitable
for various applications,
including tree planting, pole
installation, or fence
construction
✓ The engine has a

displacement of 52 cc. It is easy to service and maintain, saving you time and effort

| TECHNICAL FEATURES              |              |          |
|---------------------------------|--------------|----------|
| Parameter                       | Measure Unit | Value    |
| Maximum drill bit diameter (mm) | mm           | 200      |
| Rated input power (kW)          | kW           | 1.8      |
| Work volume (cm³)               | cm³          | 52       |
| Rated voltage type              |              | Gasoline |
| Engine                          |              | 2 Stroke |
| Gasoline / oil ratio            |              | 1:25     |