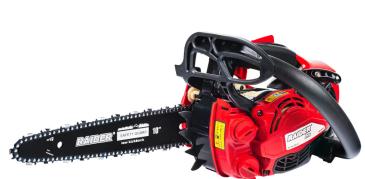

## Gasoline Chain Saw 25cm 1kW 1/4" 1.3mm 60 carving RDP-GCS28

Art. number: 076710

Barcode: **3800972024342** 

✓ The RDP-GCS28 gasoline chainsaw is the perfect choice for fine and precise work, suitable for wood carving, detailed wood shaping, and gardening applications

- ✓ With a 25 cm bar and a 1/4" chain, the chainsaw is designed for fine and detailed cuts. The 1.3 mm thickness of the drive link ensures stability and precision
- ✓ Its lightweight construction and ergonomic design make the machine comfortable for prolonged use without fatigue ✓ The specially designed bar is ideal for intricate wood
- demanding tasks ✓ Equipped with a chain brake for quick stopping when needed, it enhances safety