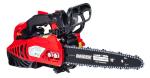

## Gasoline Chain Saw 25cm 1kW 1/4" 1.3mm 60 carving RDP-GCS28

Art. number: 076710

Barcode: **3800972024342** 

✓ The RDP-GCS28 gasoline chainsaw is the perfect choice for fine and precise work, suitable for wood carving, detailed wood shaping, and gardening applications

- ✓ With a 25 cm bar and a 1/4" chain, the chainsaw is designed for fine and detailed cuts. The 1.3 mm thickness of the drive link ensures stability and precision
- ✓ Its lightweight construction and ergonomic design make the machine comfortable for prolonged use without fatigue ✓ The specially designed bar is ideal for intricate wood
- demanding tasks ✓ Equipped with a chain brake for quick stopping when needed, it enhances safety