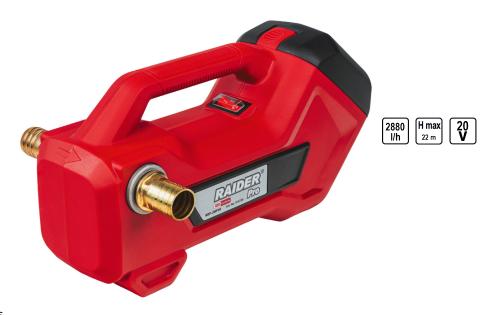

## R20 Water Pump&Diesel&Oil 48L/min 22m 34mm Solo RDP-JWP20

Art. number: 075759

Barcode: 3800972031975

✓ The "RDP-JWP20" Solo is compatible with a variety of fluids, including water, diesel and oil, making it extremely versatile and suitable for a wide range of applications, from agricultural and industrial to domestic. Thanks to the operation with 20V rechargeable batteries from the R20 series, the pump offers complete mobility and independence from the mainsWith a flow rate of 48 liters per minute and a maximum pumping height of 22 meters, the pump provides fast and efficient pumping of large quantities of liquidThe machine comes without battery and charger

| TECHNICAL FEATURES          |              |         |
|-----------------------------|--------------|---------|
| Parameter                   | Measure Unit | Value   |
| Maximum delivery rate (l/h) | l/h          | 2880    |
| Maximum delivery height (m) | m            | 22      |
| Rated voltage (V)           | V            | 20      |
| Rated voltage type          |              | Battery |