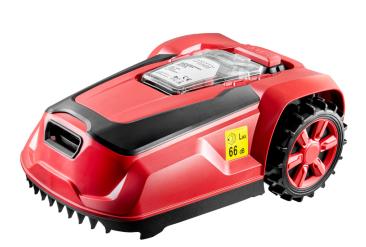

## Brushless Robot Lawn Mower 220mm 20V 4Ah 1200m2 App RD-RLM45

Art. number: 075345

Barcode: 3800972029347

✓ It is equipped with a brushless motor, and the maximum recommended mowing area is up to 1200 m².

- ✓ It has a robust housing and an LED display, with the possibility of WI-FI control
- ✓ The mower cannot be started without entering the PIN code
- ✓ It has a mulching function and a rain sensor
- ✓ It has three blades and a sensor to lift or tip the mower