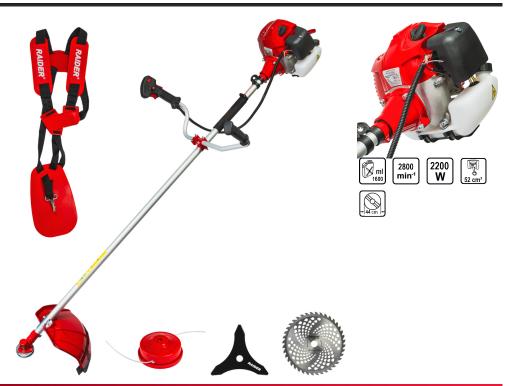

## Gasoline Brush Cutter 4 accessories 2.2kW 28mm RD-GBC27 2K

Art. number: **075027**Barcode: **3800972035904** 

- ✓ A powerful 2-stroke engine with a power output of 2.2 kW, delivering excellent performance and reliability during operation
- ✓ Capable of mowing with a trimmer line for grass or a metal blade for denser and tougher vegetation
- ✓ The included harness significantly reduces the strain on the user, allowing extended operation without fatigue
- ✓ Suitable for maintaining parks, alleys, and large open spaces

| TECHNICAL FEATURES                 |              |          |  |  |
|------------------------------------|--------------|----------|--|--|
| Parameter                          | Measure Unit | Value    |  |  |
| Tank capacity (ml)                 | ml           | 1600     |  |  |
| Maximum no- load speed (min-1)     | min-1        | 2800     |  |  |
| No-Load blade speed (min-1)        | min-1        | 8500     |  |  |
| No-Load spool speed (min-1)        | min-1        | 4000     |  |  |
| Rated input power (W)              | W            | 2200     |  |  |
| Work volume (cm³)                  | cm³          | 52       |  |  |
| Rated voltage type                 |              | Gasoline |  |  |
| Mowing width (cm)                  | cm           | 44       |  |  |
| Mowing width (blade diameter) (mm) | mm           | 255      |  |  |

| EQUIPMENT             |       |
|-----------------------|-------|
| Disk                  | 1 pc. |
| Trimer head with line | 1 pc. |
| Guard                 | 1 pc. |
| Blade                 | 1 pc. |
| Saddle                | lpc.  |