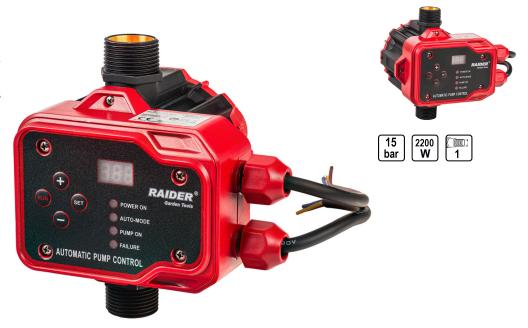

## Automatic Pump Controller 2.2kW 1"Digital Max.15bar RD-EPC04

Art. number: **070190** 

Barcode: **3800972033436** 

✓ With a power capacity of up to 2.2 kW and pressure resistance of up to 15 bar, this digital pressure switch offers reliability, precision, and efficiency.

- ✓ It ensures automatic activation and deactivation of the pump based on the preset pressure values.
- ✓ The integrated digital display simplifies pressure adjustment and monitoring, providing clear and accurate real-time information.
- ✓ The automation of pump activation and deactivation prevents unnecessary energy consumption, leading to lower electricity costs.
- ✓ It features built-in dry-run protection, preventing pump damage and extending its lifespan

| TECHNICAL FEATURES                    |              |                          |  |  |  |
|---------------------------------------|--------------|--------------------------|--|--|--|
| Parameter                             | Measure Unit | Value                    |  |  |  |
| Maximum working pressure (bar)        | bar          | 15                       |  |  |  |
| Approximate switch- on pressure (bar) | bar          | 1                        |  |  |  |
| Rated input power (W)                 | W            | 2200                     |  |  |  |
| Rated voltage type                    |              | Corded - Electrical Grid |  |  |  |
| Suction apature (")                   |              | 1                        |  |  |  |