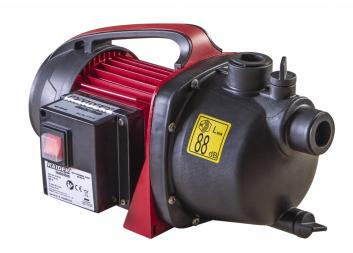

## Self-priming Pump 600W 1" max 50L/min 35m RD-WP43

Art. number: **070151** 

Barcode: **3800972015753** 

- ✓ Lightweight construction
- ✓ Ergonomic design
- ✓ A self-priming pump in which the process of water entering and passing through the ejector creates a vacuum in the suction part, thus helping to fill the chamber more easily the first time the pump is started