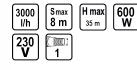

| Parameter                   | Measure Unit | Value                    |  |
|-----------------------------|--------------|--------------------------|--|
| Maximum delivery rate (l/h) | l/h          | 3000                     |  |
| Maximum suction depth (m)   | m            | 8                        |  |
| Maximum delivery height (m) | m            | 35                       |  |
| Rated input power (W)       | W            | 600                      |  |
| Rated voltage (V)           | V            | 230                      |  |
| Rated voltage type          |              | Corded - Electrical Grid |  |
| Drive shaft material        |              | Steel                    |  |
| Pump material               |              | Metal                    |  |
| Suction apature (")         |              | 1                        |  |