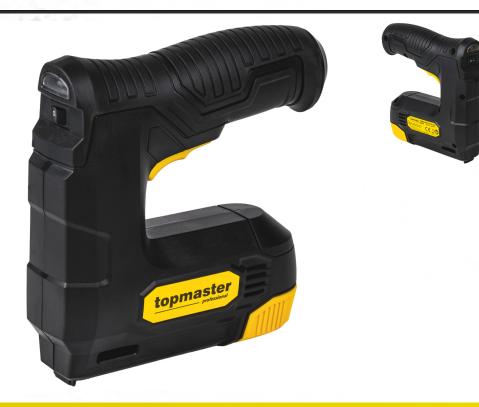

## **Battery Staple Gun SG04 4V TMP**

Art. number: **279913**Barcode: **3800972032477** 

- ✓ 4V power: Provides enough power to drive nails and staples into various materials, such as wood, textile, plastic
- and more
- Light and comfortable design that reduces fatigue during prolonged use and facilitates working with the tool
- ✓ The built-in battery charges quickly and easily, ensuring continuous operation without interruptions
- Suitable for various applications such as upholstery, fixing insulation materials, decorations and others