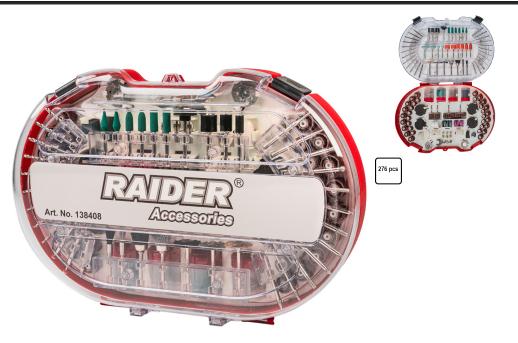

## Accessories for Mini Grinder 276pcs. Set in Case

## Art. number: **138408** Barcode: **3800972034662**

✓ The set of 276 accessories is the perfect addition to any rotary tool, providing a wide range of applications—from fine grinding and engraving to cutting, polishing, and drilling ✓ The accessories are compatible with most models of multifunctional rotary tools, while the quick-change collets and adapters ensure convenience during use ✓ All 276 accessories are neatly organized in a compact and durable carrying case, protecting the tools from loss and damage while ensuring easy access

## TECHNICAL FEATURES

| Parameter            | Measure Unit | Value |
|----------------------|--------------|-------|
| Units per set (pcs.) | pcs          | 276   |