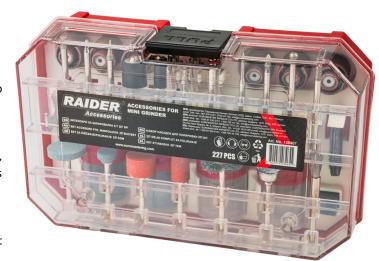

## Accessories for Mini Grinder 227pcs. Set in Case

Art. number: 138407

Barcode: **3800972034655** 

✓ The set of 227 accessories is the perfect addition to any rotary tool, providing a wide range of applications—from fine grinding and engraving to cutting, polishing, and drilling ✓ The accessories are compatible with most models of multifunctional rotary tools, while the quick-change collets and adapters ensure convenience during use ✓ All 227 accessories are neatly organized in a compact and durable carrying case, protecting the tools from loss and damage while ensuring easy access