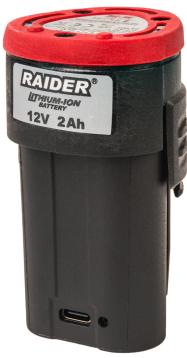

## **Battery 12V for for Cordless Set RD-CDIDL01Y**

Art. number: **131173** 

Barcode: **3800972034501** 

✓ The battery is lightweight and compact, making it convenient to use and carry ✓ It is easy to mount and dismount from the tools, which simplifies the work process

✓ It provides stable and reliable power, enhancing the efficiency and lifespan of the tools

Battery accumulator type

Li-Ion

| TECHNICAL FEATURES |              |       |  |
|--------------------|--------------|-------|--|
| Parameter          | Measure Unit | Value |  |
| Canacity (Ah)      | Δh           | 2     |  |