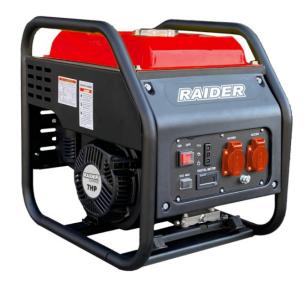

## Gasoline Generator 4.2kW Inverter RD-GG20

Art. number: **090120** 

Barcode: **3800972035485** 

✓ Maximum output power of 4.2kW, providing enough energy to power multiple devices and tools

✓ The inverter technology ensures voltage and frequency stability, which is crucial for sensitive electronics such as computers, televisions, and medical devices

✓ ECO mode for automatic adjustment of engine speed based on the load, extending runtime and saving fuel

✓ Low noise level thanks to an innovative soundproofing system

| TECHNICAL FEATURES                |              |                   |  |
|-----------------------------------|--------------|-------------------|--|
| Parameter                         | Measure Unit | Value             |  |
| Number of plugs                   |              | 2                 |  |
| Tank capacity (I)                 | I            | 8                 |  |
| Fuel consumption (g/kWh)          | g/kWh        | 450               |  |
| Rated generator power output (kW) | kW           | 4.2               |  |
| Sound power level (dB)            | dB           | 93                |  |
| Dc output (V)                     | V            | 230               |  |
| Application                       |              | For universal use |  |
| Engine capacity (cm³)             | cm³          | 223               |  |
| Fuel type                         |              | Gasoline          |  |
| Rated voltage type                |              | Gasoline          |  |
| Ignition system                   | _            | Manual            |  |