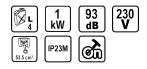

## TECHNICAL FEATURES

| Parameter                          | Measure Unit | Value                                       |  |
|------------------------------------|--------------|---------------------------------------------|--|
| Number of outputs                  |              | 1                                           |  |
| Number of plugs                    |              | 1                                           |  |
| Tank capacity (I)                  | I            | 4                                           |  |
| Rated generator power output (kW)  | kW 1         |                                             |  |
| Sound power level (dB)             | dB           | 93                                          |  |
| Dc output (V)                      | V            | 230                                         |  |
| Application                        |              | For computers and other precision technique |  |
| Engine capacity (cm <sup>3</sup> ) | cm³ 53.5     |                                             |  |
| Fuel type                          | Gasoline     |                                             |  |
| Rated voltage type                 | Gasoline     |                                             |  |
| Protection class                   | IP23M        |                                             |  |
| Ignition system                    | Manual       |                                             |  |