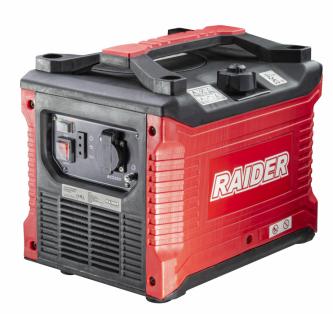

## Gasoline Generator 4-stroke 1kW Inverter RD-GG11

## Art. number: **090107** Barcode: **3800972023352**

 The generator has thermal protection, which protects it from overload and damage.
Automatically regulates engine speed according to the load, which provides fuel savings

 There are two operating modes for more significant fuel economy

 $\checkmark\,$  ECO - when its full power is needed

 $\checkmark\,$  MAX - the user has all the power

 Low Oil alarm system automatically stops the engine

## TECHNICAL FEATURES

| Parameter                          | Measure Unit | Value                                       |  |
|------------------------------------|--------------|---------------------------------------------|--|
| Number of outputs                  |              | 1                                           |  |
| Number of plugs                    |              | 1                                           |  |
| Tank capacity (I)                  | I            | 4                                           |  |
| Rated generator power output (kW)  | kW 1         |                                             |  |
| Sound power level (dB)             | dB           | 93                                          |  |
| Dc output (V)                      | V            | 230                                         |  |
| Application                        |              | For computers and other precision technique |  |
| Engine capacity (cm <sup>3</sup> ) | cm³ 53.5     |                                             |  |
| Fuel type                          | Gasoline     |                                             |  |
| Rated voltage type                 | Gasoline     |                                             |  |
| Protection class                   | IP23M        |                                             |  |
| Ignition system                    | Manual       |                                             |  |