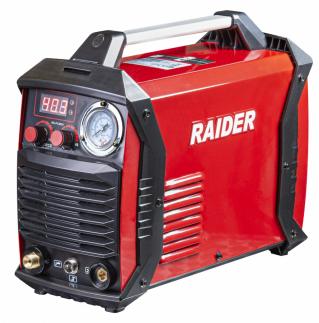

## **Inverter Plasma Cutting Machine 40A RD-PCM29**

Art. number: 077229

Barcode: 3800972020146

✓ Features a display for viewing the ammount of current & voltage

- ✓ Features an overload indicator
- ✓ Current adjustment setting
- ✓ Sine wave force adjustment setting
- ✓ Comfortable ergonomic handle for easy transportation
- ✓ Pressure gauge
- ✓ The model is characterized with compact dimensions & weight
- ✓ Maximum cutting capacity: 10 mm