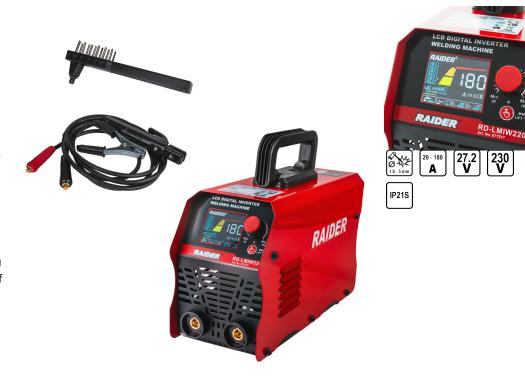

## **Inverter Welding Machine 180A LCD RD-LMIW220**

Art. number: 077217

Barcode: **3800972034723** 

✓ RD-LMIW220 is ideal for light and medium welding tasks at home, in the workshop, or on the construction site

- ✓ With a welding capacity of up to 180 amps and inverter technology, this model ensures a stable and precise arc for various applications ✓ It is compatible with a
- ✓ It is compatible with a variety of electrodes, making it suitable for a wide range of tasks
- ✓ Equipped with a LCD display, the welder provides easy monitoring of settings and current operating values

| TECHNICAL FEATURES       |              |                          |  |  |  |  |
|--------------------------|--------------|--------------------------|--|--|--|--|
| Parameter                | Measure Unit | Value                    |  |  |  |  |
| Electrode diameter (mm)  | mm           | 1.6 - 5                  |  |  |  |  |
| Current range (A)        | A            | 20 - 180                 |  |  |  |  |
| Rated output current (V) | V            | 27.2                     |  |  |  |  |
| Rated voltage (V)        | V            | 230                      |  |  |  |  |
| Rated voltage type       |              | Corded - Electrical Grid |  |  |  |  |
| Protection class         |              | IP21S                    |  |  |  |  |

| EQUIPMENT  |       |
|------------|-------|
| Handle     | 1 pc. |
| Wire brush | 1 pc. |

| LOGISTICS INFORMATION |          |                           |            |                             |               |
|-----------------------|----------|---------------------------|------------|-----------------------------|---------------|
| Type of package       | Quantity | Width<br>Length<br>Height | Volume     | Net<br>Brutto<br>Tara       | Barcode       |
| pieces                | 1 pieces | 20 x 35 x 21 cm           | 0.01470 m3 | 2.5000 - 3.5000 - 1.0000 kg | 3800972034723 |