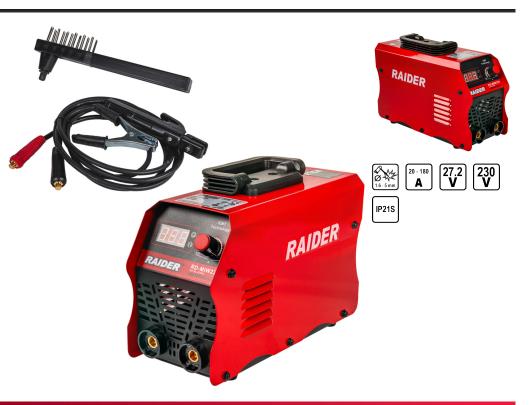

## Inverter Welding Machine 180A Display RD-MIW220

Art. number: **077216** Barcode: **3800972034716** 

The RD-MIW220 is ideal for light and medium welding tasks at home, in the workshop, or on the construction site
With a welding capacity of up to 180 amps and inverter technology, this model ensures a stable and precise arc for various applications
It is compatible with a variety of electrodes, making it suitable for a wide range of tasks

✓ Equipped with a digital display, the welder provides easy monitoring of settings and current operating values

## TECHNICAL FEATURES

| Parameter                | Measure Unit | Value                    |  |
|--------------------------|--------------|--------------------------|--|
| Electrode diameter (mm)  | mm           | 1.6 - 5                  |  |
| Current range (A)        | А            | 20 - 180                 |  |
| Rated output current (V) | V            | 27.2                     |  |
| Rated voltage (V)        | V            | 230                      |  |
| Rated voltage type       |              | Corded - Electrical Grid |  |
| Protection class         |              | IP21S                    |  |

| EQUIPMENT  |       |
|------------|-------|
| Handle     | 1 pc. |
| Wire brush | 1 pc. |