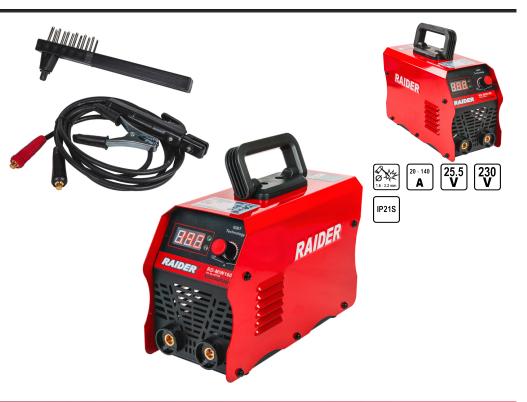

## Inverter Welding Machine 140A Display RD-MIW160

Art. number: **077215** Barcode: **3800972034709** 

The RD-MIW160 is ideal for light and medium welding tasks at home, in the workshop, or on the construction site
With a welding capacity of up to 140 amps and inverter technology, this model ensures a stable and precise arc for various applications
It is compatible with a variety of electrodes, making it suitable for a wide range of tasks

 ✓ Equipped with a digital display, the welder provides easy monitoring of settings and current operating values

## TECHNICAL FEATURES

| Parameter                | Measure Unit | Value                    |  |
|--------------------------|--------------|--------------------------|--|
| Electrode diameter (mm)  | mm           | 1.6 - 3.2                |  |
| Current range (A)        | А            | 20 - 140                 |  |
| Rated output current (V) | V            | 25.5                     |  |
| Rated voltage (V)        | V            | 230                      |  |
| Rated voltage type       |              | Corded - Electrical Grid |  |
| Protection class         |              | IP21S                    |  |

| EQUIPMENT  |       |
|------------|-------|
| Handle     | 1 pc. |
| Wire brush | 1 pc. |