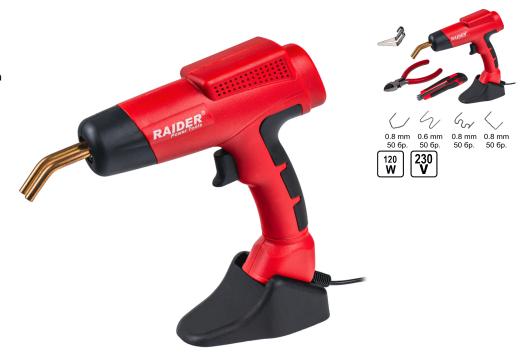

## Hot Stapler Plastic Welding Gun 120W 700°C Set RD-HSPW03

Art. number: 076208

Barcode: 3800972032880

✓ With a power of 120W and a maximum temperature of 700°C, this plastic welding tool ensures precise work when restoring broken or damaged plastic surfaces ✓ The set includes 200 staples that guarantee secure and durable fastening of the repaired parts

- ✓ The tool comes in a convenient and sturdy case, making transportation and storage easy
- ✓ The RD-HSPW03 is the perfect solution for anyone seeking reliability, efficiency, and convenience when working with plastic

| TECHNICAL FEATURES       |              |                          |  |  |  |
|--------------------------|--------------|--------------------------|--|--|--|
| Parameter                | Measure Unit | Value                    |  |  |  |
| Welding sockets (pcs.)   | pcs          | 200                      |  |  |  |
| Rated input power (W)    | W            | 120                      |  |  |  |
| Rated voltage (V)        | V            | 230                      |  |  |  |
| Working temperature (°C) | °C           | 700                      |  |  |  |
| Rated voltage type       |              | Corded - Electrical Grid |  |  |  |

| EQUIPMENT                                        |          |
|--------------------------------------------------|----------|
| Staples                                          | 200 pcs. |
| Utility knife                                    | 1 pc.    |
| Cutting pliers                                   | 1 pc.    |
| Stand                                            | 1 pc.    |
| Plastic organizer for transportation and storage | 1 pc.    |