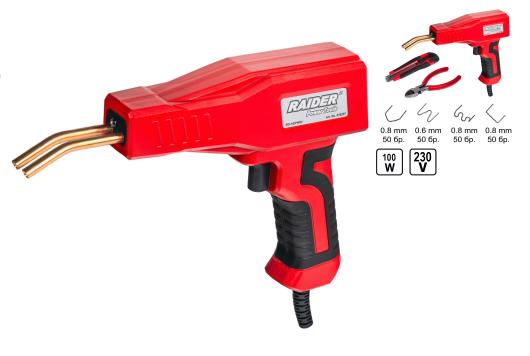

## Hot Stapler Plastic Welding Gun 100W 700°C Set RD-HSPW02

Art. number: 076207

Barcode: **3800972032873** 

✓ With a power of 100W and a maximum temperature of 700°C, this plastic welding tool ensures precise work when restoring broken or damaged plastic surfaces ✓ The set includes 200 staples that guarantee secure and durable fastening of the repaired parts ✓ The tool comes in a convenient and sturdy case,

✓ The RD-HSPW02 is the perfect solution for anyone seeking reliability, efficiency, and convenience when working with plastic

| TECHNICAL FEATURES       |              |                          |  |  |  |  |
|--------------------------|--------------|--------------------------|--|--|--|--|
| Parameter                | Measure Unit | Value                    |  |  |  |  |
| Welding sockets (pcs.)   | pcs          | 200                      |  |  |  |  |
| Rated input power (W)    | W            | 100                      |  |  |  |  |
| Rated voltage (V)        | V            | 230                      |  |  |  |  |
| Working temperature (°C) | °C           | 700                      |  |  |  |  |
| Rated voltage type       |              | Corded - Electrical Grid |  |  |  |  |

| EQUIPMENT                                        |          |
|--------------------------------------------------|----------|
| Staples                                          | 200 pcs. |
| Utility knife                                    | 1 pc.    |
| Cutting pliers                                   | 1 pc.    |
| Plastic organizer for transportation and storage | 1 pc.    |