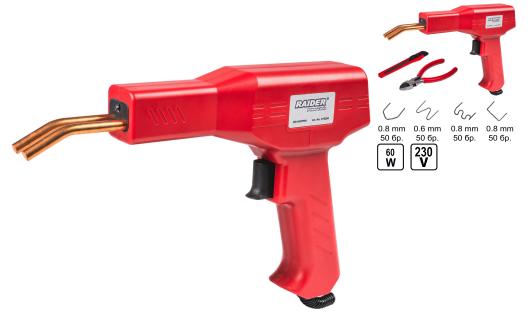

## Hot Stapler Plastic Welding Gun 60W 700°C LED Set RD-HSPW01

Art. number: 076206

Barcode: 3800972032866

✓ With a power of 60W and a maximum temperature of 700°C, this plastic welding tool ensures precise work when restoring broken or damaged plastic surfaces ✓ The set includes 200 staples that guarantee secure and durable fastening of the repaired parts

| TECHNICAL FEATURES       |              |                          |  |  |  |  |
|--------------------------|--------------|--------------------------|--|--|--|--|
| Parameter                | Measure Unit | Value                    |  |  |  |  |
| Welding sockets (pcs.)   | pcs          | 200                      |  |  |  |  |
| Rated input power (W)    | W            | 60                       |  |  |  |  |
| Rated voltage (V)        | V            | 230                      |  |  |  |  |
| Working temperature (°C) | °C           | 700                      |  |  |  |  |
| Rated voltage type       |              | Corded - Electrical Grid |  |  |  |  |

| EQUIPMENT                                        |          |
|--------------------------------------------------|----------|
| Staples                                          | 200 pcs. |
| Utility knife                                    | 1 pc.    |
| Cutting pliers                                   | 1 pc.    |
| Plastic organizer for transportation and storage | 1 pc.    |