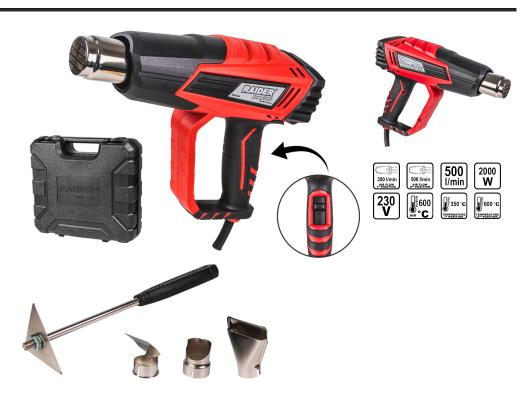

## Heat Gun 2000W 2 stages 5 accessories case RD-HG26

## Art. number: 074314 Barcode: 3800972032965

✓ The RD-HG26 hot air gun is equipped with a powerful 2000W motor that provides fast and efficient heating ✓ The instrument offers two levels of temperature and air flow regulation. This allows the user to select the appropriate setting for the particular task, providing flexibility and precision

 $\checkmark\,$  The gun comes with a set of 5 accessories that expand its capabilities for various applications

✓ The comfortable handle and well-balanced weight of the tool reduce fatigue during prolonged use

| Parameter                                 | Measure Unit | Value                    |
|-------------------------------------------|--------------|--------------------------|
| Air flow work rate at at stage i (l/min)  | l/min        | 350                      |
| Air flow work rate at at stage ii (l/min) | l/min        | 500                      |
| Maximum delivery rate (l/min)             | l/min        | 500                      |
| Rated input power (W)                     | W            | 2000                     |
| Rated voltage (V)                         | V            | 230                      |
| Number of air volume levels               |              | 2                        |
| Number of air temperature levels          |              | 2                        |
| Air temperature (°C)                      | °C           | 600                      |
| Output nozzle temperature @ stage i (°C)  | °C           | 350                      |
| Output nozzle temperature @ stage ii (°C) | °C           | 600                      |
| Rated voltage type                        |              | Corded - Electrical Grid |

| EQUIPMENT          |       |
|--------------------|-------|
| Wide Nozzle        | 1 pc. |
| Reducing Nozzle    | 1 pc. |
| Reflector Nozzle   | 1 pc. |
| Triangular scraper | 1 pc. |
| Handle             | 1 pc. |
| Tool case          | 1 pc. |