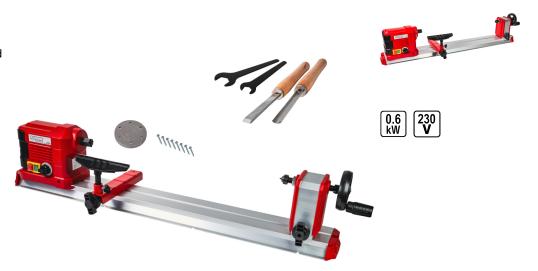

## Woodworking Lathe 600mm 600W RD-WL04

Art. number: **059913** 

Barcode: **3800972026711** 

✓ Powerful 600W motor – ensures reliable operation and stability

✓ Adjustable speed (800 - 3000 RPM) – adapts to different projects

√ 600mm working length – suitable for various applications

✓ Sturdy construction – minimizes vibrations and enhances durability

| TECHNICAL FEATURES     |              |                          |  |  |  |  |
|------------------------|--------------|--------------------------|--|--|--|--|
| Parameter              | Measure Unit | Value                    |  |  |  |  |
| Rated input power (kW) | kW           | 0.6                      |  |  |  |  |
| Rated voltage (V)      | V            | 230                      |  |  |  |  |
| Rpm (min-1)            | min-1        | 800 - 3000               |  |  |  |  |
| Rated voltage type     |              | Corded - Electrical Grid |  |  |  |  |

| EQUIPMENT     |        |
|---------------|--------|
| Flat chisel   | 2 pcs. |
| Collet wrench | 2 pcs. |

| LOGISTICS INFORMATION |          |                           |            |                               |               |
|-----------------------|----------|---------------------------|------------|-------------------------------|---------------|
| Type of package       | Quantity | Width<br>Length<br>Height | Volume     | Net<br>Brutto<br>Tara         | Barcode       |
| pieces                | 1 pieces | 35 x 44 x 22 cm           | 0.03388 m3 | 12.0000 - 13.0000 - 1.0000 kg | 3800972026711 |