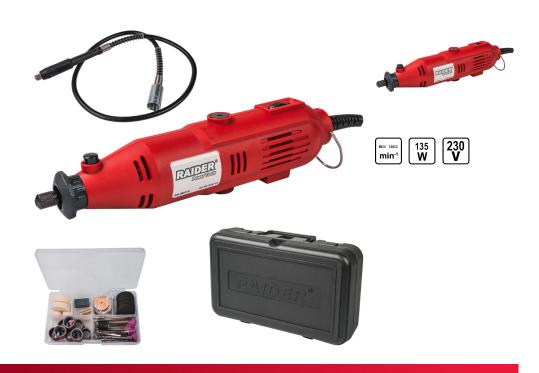

## Mini Grinder Set 135W var. speed Shaft 100 access. RD-MG15

## Art. number: **044115** Barcode: **3800972034761**

 Ability to adjust speed, allowing adaptation to different materials and applications

✓ Included flexible shaft for enhanced precision✓ Comes with a variety of

attachments for cutting, grinding, drilling, polishing, and engraving

✓ Easy accessory change

## TECHNICAL FEATURES

| <b>Value</b><br>8000 - 33000 |
|------------------------------|
| 8000 - 33000                 |
|                              |
| 135                          |
| 230                          |
| Corded - Electrical Grid     |
|                              |