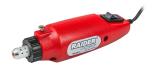

## Mini Grinder Set 230V & 12V DC 110 access. RD-MG14

Art. number: **044114** 

Barcode: **3800972034693** 

✓ Dual power supply (230V & 12V DC) – can be used both from the mains and via a car adapter

✓ 110 accessories included – a variety of attachments for cutting, grinding, engraving,

polishing, and drilling

✓ Compact and ergonomic design – ensures comfort during prolonged use and high precision

| TECHNICAL FEATURES             |              |                          |  |
|--------------------------------|--------------|--------------------------|--|
| Parameter                      | Measure Unit | Value                    |  |
| Collet diameter (mm)           | mm           | 3.2                      |  |
| Maximum no- load speed (min-1) | min-1        | 0 - 16000                |  |
| Rated voltage type             |              | Corded - Electrical Grid |  |