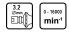

polishing, and drilling

✓ Compact and ergonomic design – ensures comfort during prolonged use and high precision

| TECHNICAL FEATURES             |              |                          |  |
|--------------------------------|--------------|--------------------------|--|
| Parameter                      | Measure Unit | Value                    |  |
| Collet diameter (mm)           | mm           | 3.2                      |  |
| Maximum no- load speed (min-1) | min-1        | 0 - 16000                |  |
| Rated voltage type             |              | Corded - Electrical Grid |  |