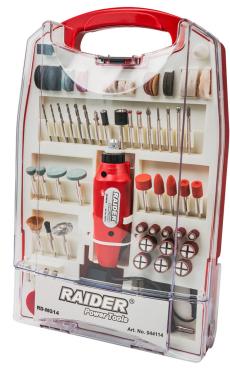

## Mini Grinder Set 230V & 12V DC 110 access. RD-MG14

Art. number: **044114** 

Barcode: **3800972034693** 

✓ Dual power supply (230V & 12V DC) – can be used both from the mains and via a car adapter

✓ 110 accessories included – a variety of attachments for cutting, grinding, engraving,

polishing, and drilling

✓ Compact and ergonomic design – ensures comfort during prolonged use and high precision

| TECHNICAL FEATURES             |              |                          |  |
|--------------------------------|--------------|--------------------------|--|
| Parameter                      | Measure Unit | Value                    |  |
| Collet diameter (mm)           | mm           | 3.2                      |  |
| Maximum no- load speed (min-1) | min-1        | 0 - 16000                |  |
| Rated voltage type             |              | Corded - Electrical Grid |  |