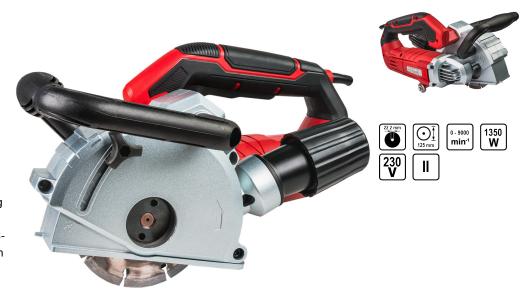

## Wall Chaser 1.35kW 125x22.2mm 0-30mm Case RD-WCH04

Art. number: 020904

Barcode: **3800972034631** 

✓ The RD-WCH04 is a highperformance wall chaser designed for precise and fast cutting of channels in walls and floors made of concrete, brick, and other construction materials

- ✓ Two cutting discs with a diameter of Ø125 mm – enable precise channel cutting with adjustable width
- ✓ Adjustable channel width (8-26 mm) – allows customization according to project requirements
- ✓ Adjustable cutting depth (0-30 mm) – enables adaptation to different materials and work specifications
- ✓ Dust extraction port provides the option to connect a vacuum cleaner for a cleaner working environment

| Parameter                      | Measure Unit | Value                    |
|--------------------------------|--------------|--------------------------|
| Shaft locking                  |              | NO                       |
| Internal bore diameter (mm)    | mm           | 22.2                     |
| Disc diameter (mm)             | mm           | 125                      |
| Maximum no- load speed (min-1) | min-1        | 0 - 9000                 |
| Rated input power (W)          | W            | 1350                     |
| Rated voltage (V)              | V            | 230                      |
| Soft start                     |              | NO                       |
| Adjustable load speed          |              | NO                       |
| Auxiliary handle               |              | YES                      |
| Electric motor type            |              | Brush                    |
| Rated voltage type             |              | Corded - Electrical Grid |
| Filter                         |              | NO                       |
| Protection class               |              | II                       |
| Spindle thread                 |              | M14                      |